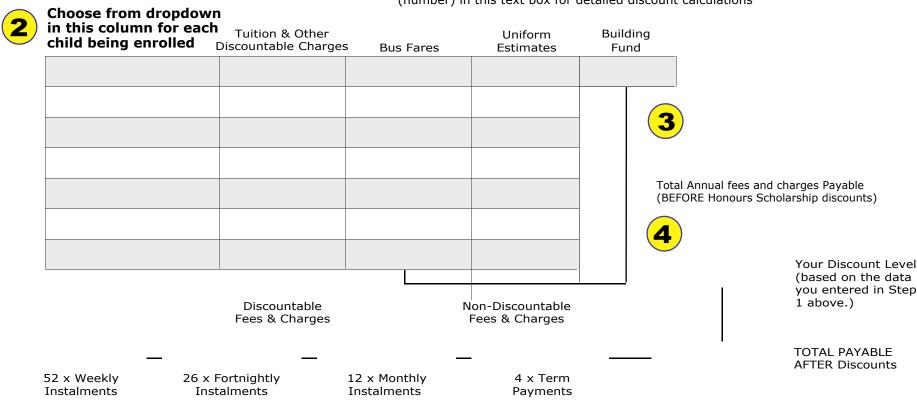

**NOTE**: This tool only calculates fees for families who reside in the school's local catchment area, i.e. the area serviced by our local buses.

First, we're going to need to collect some information...

How many children will be attending TKIS at this time? (Select from Dropdown, then **DOUBLE CLICK the LOAD** button)

> Will you be requiring seats on either of the TKIS school buses from Boonah or Yarrabilba?

Do you want us to include an estimated \$500 per student for uniforms in the calculations?

Will you be seeking a Provisional Honours Scholarship to discount the fees further?

If so, you can optionally enter last year's household income (number) in this text box for detailed discount calculations