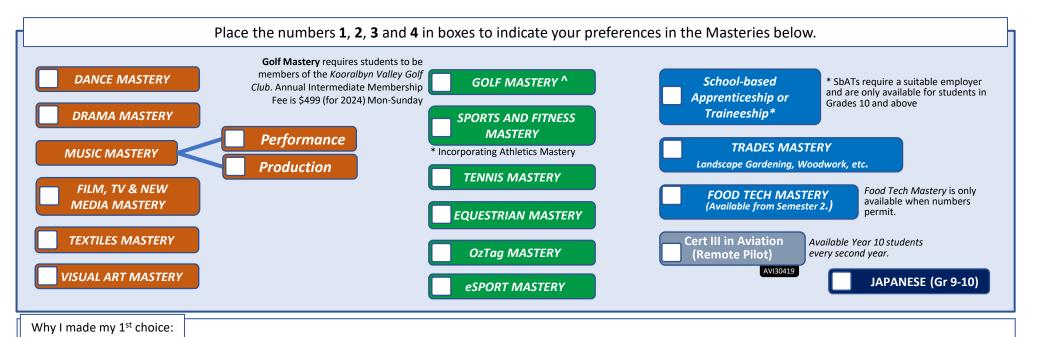

## TKIS

## THE KOORALBYN INTERNATIONAL SCHOOL

NOTE: **Private Masteries** are no longer approved in Queensland for full-time high school students. Please use this form to indicate your *school-based* Mastery Preferences.

Please enter the letter **X** in the Mastery that you are **currently** enrolled Then...

Place a number 1 in the appropriate box for your first choice.

Place a number 2 for your second choice and

Place a number 3 and 4 in your third and fourth preference and

Complete the form and then explain in the box provided, WHY you made your first choice.

NOTE: • All Mastery Programs are subject to minimum number requirements.

| STUDENT NAME:           |       |
|-------------------------|-------|
| PARENT/CARER SIGNATURE: |       |
| STUDENT SIGNATURE:      |       |
| GRADE:                  | DATE: |